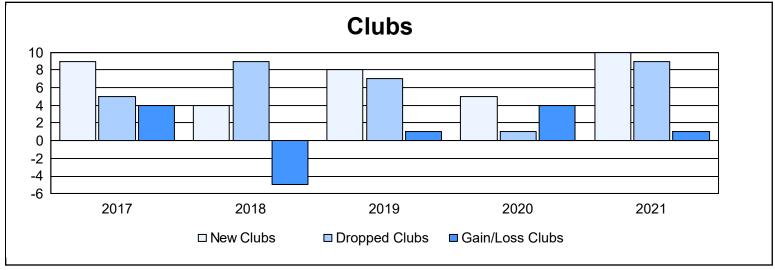

District 354 D As of June 2021 Cumulative

| Year      | New<br>Clubs | Dropped<br>Clubs | Gain/<br>Loss<br>Clubs | New<br>Members | Charter<br>Members | Reinstate<br>Members | Transfer<br>Members | Total<br>Member<br>Added | Total<br>Members<br>Dropped | Gain/<br>Loss<br>Members |
|-----------|--------------|------------------|------------------------|----------------|--------------------|----------------------|---------------------|--------------------------|-----------------------------|--------------------------|
| 2016-2017 | 9            | 5                | 4                      | 1,886          | 350                | 48                   | 23                  | 2,307                    | 1,394                       | 913                      |
| 2017-2018 | 4            | 9                | -5                     | 1,102          | 112                | 69                   | 18                  | 1,301                    | 1,212                       | 89                       |
| 2018-2019 | 8            | 7                | 1                      | 1,040          | 306                | 60                   | 17                  | 1,423                    | 1,592                       | -169                     |
| 2019-2020 | 5            | 1                | 4                      | 722            | 132                | 59                   | 22                  | 935                      | 1,413                       | -478                     |
| 2020-2021 | 10           | 9                | 1                      | 847            | 269                | 25                   | 15                  | 1,156                    | 959                         | 197                      |
| Average   | 7            | 6                | 1                      | 1,119          | 234                | 52                   | 19                  | 1,424                    | 1,314                       | 110                      |